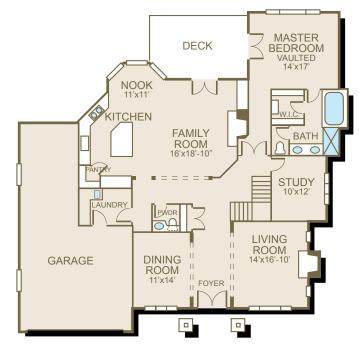

## Sq Ft:3,630Bedrooms:4Bathrooms:2.5Garage:3 car

In a continuous effort to improve its products, Norris Homes reserves the right at its sole discretion to make changes to maps, plans, specifications, materials, features and colors without notice. All marketing materials are examples, are not to scale and not deemed a warranty of any kind. Square footages are approximate. Specifications may vary amongst home collections and models. Prices and availability subject to change without notice. As of 9/29/2008.



## MAIN (UPPER) FLOOR



## LOWER FLOOR

- Large base molding and crown molding in all formal areas
- Exposed aggregate patio, deck if grade does not allow patio
- 30 year architectural composition roofing
- Complementing hardwood floors

Where Dreams Are Built

- Wood wrapped windows
- Shadow box with wainscot
- Rounded corners throughout
- Recessed can lighting in many rooms

Ο

**ORRIS** 

Μ

E

**FEATURE HIGHLIGHTS** 

• 7 phone and 7 cable jacks

- All interior doors painted 6 panel masonite with glass in kitchen pantry door which is stained
- Raised arch panel cabinets
- Pre-plumbed for central vacuum system
- Pre-wired for security system and garage door opener(s)

www.norrishomesinc.com