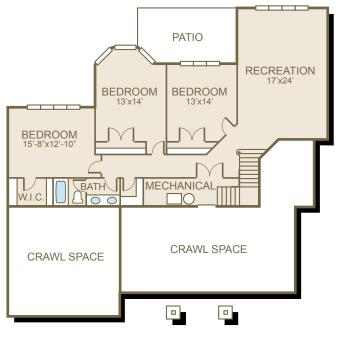

## LOWER FLOOR

- Large base molding and crown molding in all formal areas
- Exposed aggregate patio, deck if grade does not allow patio
- 30 year architectural composition roofing
- Complementing hardwood floors